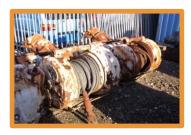

# **Crawler Tractor Winch Carco Model: J-10**

(3pcs.)

TTR Code no.: 11.394 - 11.396

# **General**

The Carco Model J-10 Winch is a rugged, heavy duty, single drum unit designed for heavy logging operations and general contract utility work.

## **Specifications**

Make: Carco

Model: J-Winch series 10

Line pull 1st layer: 40 tn (90.000 lbs) – 105 bar (1475 psi)

Line pull full drum: 20 tn - 105 bar

Line speed 1st layer: 7,5 m/min – 290 ltr/min (76,8 US GPM)