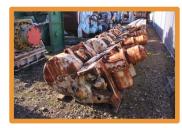

# **Crawler Tractor Winch Carco Model: J-10**

(3pcs.)

TTR Code no.: 11.394 - 11.396

# **General**

The Carco Model J-10 Winch is a rugged, heavy duty, single drum unit designed for heavy logging operations and general contract utility work.

## **Specifications**

Make: Carco

Model: J-Winch series 10

Line pull 1st layer: 40 tn (90.000 lbs) – 105 bar (1475 psi)

Line pull full drum: 20 tn - 105 bar

Line speed 1st layer: 7,5 m/min – 290 ltr/min (76,8 US GPM)