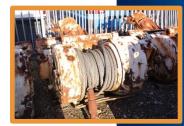

# **Crawler Tractor Winch Carco Model: J-10**

(3pcs.)

TTR Code no.: 11.394 - 11.396

# **General**

The Carco Model J-10 Winch is a rugged, heavy duty, single drum unit designed for heavy logging operations and general contract utility work.

## **Specifications**

Make: Carco

Model: J-Winch series 10

Line pull 1st layer: 40 tn (90.000 lbs) – 105 bar (1475 psi)

Line pull full drum: 20 tn - 105 bar

Line speed 1st layer: 7,5 m/min – 290 ltr/min (76,8 US GPM)