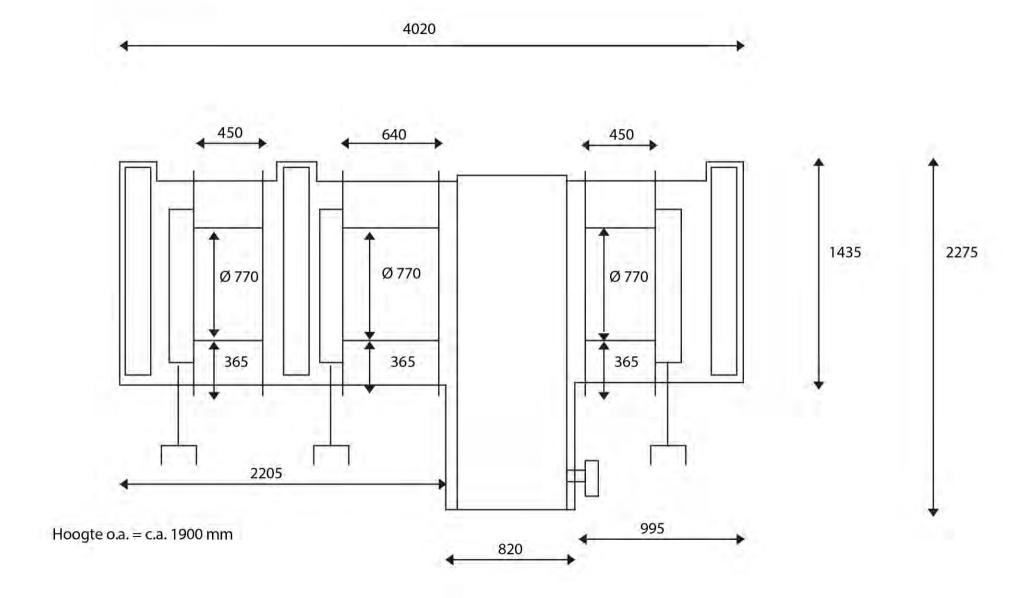

## **Specifications**

Make: **Bodewes** 

Type: 3 drum anchor / mooring winch

Line pull 1<sup>st</sup> layer: Line speed 1<sup>st</sup> layer: 20 tn / 11 tn full drum

0 - 10 m/min

Size outer drums

Drum diameter: 770 mm Drum length: 450 mm Flange diameter: 1500 mm

Wire Capacity: 2 x 400 mtr steel wire Ø 36 mm - 10 layers

Size centre drum

770 mm Drum diameter: Drum length: 640 mm Flange diameter: 1500 mm

Wire Capacity: 1 x 575 mtr steel wire Ø 36 mm - 10 layers

**Drive** 

Hydraulic motor: To be fitted

**Dimensions** 

4020 x 2275 x1900 mm (LxWxH) Dimensions o.a.:

Weight: Appr. 14.500 kg (excl. steel wire)

**General** 

Fitted with hand operated clutches and hand operated

band brakes on the drum.