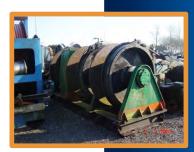

## **Hydraulic Anchor / Mooring Winch 3 Drum**

TTR Code no.: 15.034

## **Specifications**

Make: **Bodewes** 

Type: 3 drum anchor / mooring winch

Line pull 1<sup>st</sup> layer: Line speed 1<sup>st</sup> layer: 20 tn / 11 tn full drum

0 - 10 m/min

Size outer drums

Drum diameter: 770 mm Drum length: 450 mm Flange diameter: 1500 mm

Wire Capacity: 2 x 400 mtr steel wire Ø 36 mm - 10 layers

Size centre drum

770 mm Drum diameter: Drum length: 640 mm Flange diameter: 1500 mm

Wire Capacity: 1 x 575 mtr steel wire Ø 36 mm - 10 layers

**Drive** 

Hydraulic motor: To be fitted

**Dimensions** 

4020 x 2275 x1900 mm (LxWxH) Dimensions o.a.:

Weight: Appr. 14.500 kg (excl. steel wire)

**General** 

Fitted with hand operated clutches and hand operated

band brakes on the drum.