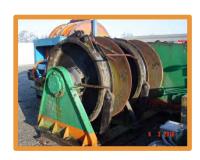

## **Hydraulic Anchor / Mooring Winch 3 Drum**

TTR Code no.: 15.034

## **Specifications**

Make: **Bodewes** 

Type: 3 drum anchor / mooring winch

Line pull 1<sup>st</sup> layer: Line speed 1<sup>st</sup> layer: 20 tn / 11 tn full drum

0 - 10 m/min

Size outer drums

Drum diameter: 770 mm Drum length: 450 mm Flange diameter: 1500 mm

Wire Capacity: 2 x 400 mtr steel wire Ø 36 mm - 10 layers

Size centre drum

770 mm Drum diameter: Drum length: 640 mm Flange diameter: 1500 mm

Wire Capacity: 1 x 575 mtr steel wire Ø 36 mm - 10 layers

**Drive** 

Hydraulic motor: To be fitted

**Dimensions** 

4020 x 2275 x1900 mm (LxWxH) Dimensions o.a.:

Weight: Appr. 14.500 kg (excl. steel wire)

**General** 

Fitted with hand operated clutches and hand operated

band brakes on the drum.