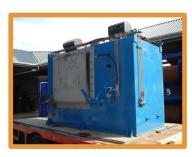

# Atlas 1200 Incinerator (unused)

TTR Code no.: 91.009

#### **Specifications**

Make: Atlas Incinerators A/S Type: 1200 S XL WS

Year: 2007

## **Main Data**

Calorific capacity: 1.000.000 kcal / h (1163 kW) (Capacity based on IMO Specifications)

Solid waste: Max. 230 kg / h (with sluice)

Total air consump. incinerator: 10.600 Nm³ / h

Flue gas temperature: 350°C Flue gas volume at 350°C: 26.000 m³/h