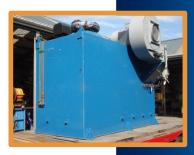

# Atlas 1200 Incinerator (unused)

TTR Code no.: 91.009

#### **Specifications**

Make: Atlas Incinerators A/S Type: 1200 S XL WS

Year: 2007

## **Main Data**

Calorific capacity: 1.000.000 kcal / h (1163 kW) (Capacity based on IMO Specifications)

Solid waste: Max. 230 kg / h (with sluice)

Total air consump. incinerator: 10.600 Nm³ / h

Flue gas temperature: 350°C Flue gas volume at 350°C: 26.000 m³/h