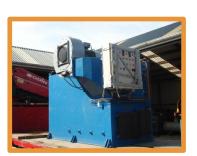

# Atlas 1200 Incinerator (unused)

TTR Code no.: 91.009

#### **Specifications**

Make: Atlas Incinerators A/S Type: 1200 S XL WS

Year: 2007

# **Control Panel CP-1**

The control panel is made with a splash-proof cabinet, built-in control lamps, motor starters and back-up fuses.

Tenwolde Transport Max. power : 35 kW consumption appr. en Repair B.V. Power supply : 3 x 440 V – 60 Hz